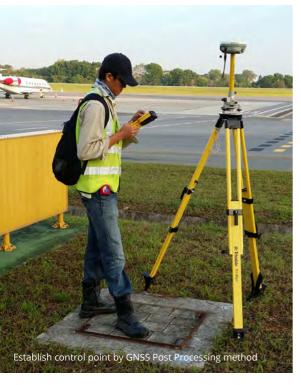

# GLOBAL NAVIGATION SATELLITE SYSTEM (GNSS) SURVEY

We establish precise survey control network using latest GNSS survey equipments. This technology will also be used for engineering survey, where applicable.