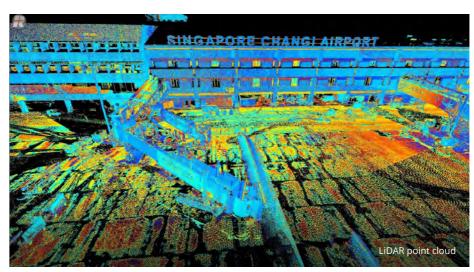

# **ENGINEERING SURVEY**

From topographical surveys to setting out surveys and to as-built surveys, our team will meet all your engineering and construction survey needs.

#### **MAPPING SURVEY**

With drones/UAVs and land-based laser scanners and cameras, we ensure accuracy for your maps.