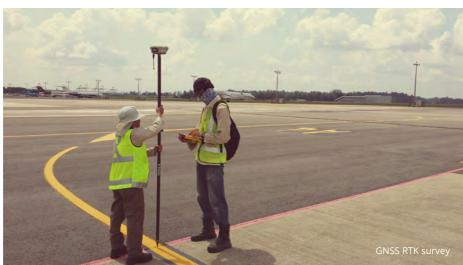

# GLOBAL NAVIGATION SATELLITE SYSTEM (GNSS) SURVEY

We establish precise survey control network using latest GNSS survey equipments. This technology will also be used for engineering survey, where applicable.