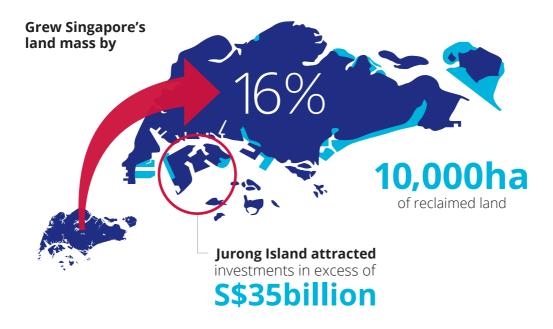

#### **RECLAMATION**

We raise land from the sea to realise your vision. We reclaimed 7 islands to create Jurong Island, shaping it into the world's leading petrochemical hub. We expanded the Central Business District into today's modern Marina Bay. And to top it all, we reclaimed East Coast and the Southern Islands to create more recreational spaces for people to enjoy.