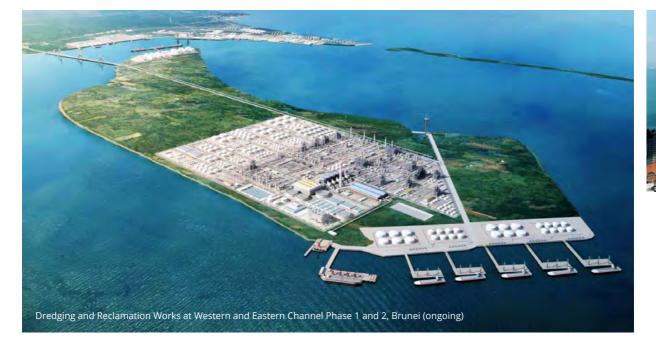

#### **RECLAMATION**

We raise land from the sea to realise your vision. We reclaimed 7 islands to create Jurong Island, shaping it into the world's leading petrochemical hub. We expanded the Central Business District into today's modern Marina Bay. And to top it all, we reclaimed East Coast and the Southern Islands to create more recreational spaces for people to enjoy.