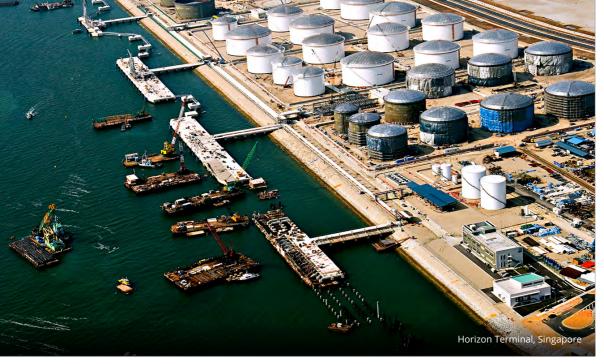

#### **PORT & MARINE**

Our services include port and marine infrastructure, and shore protection structures such as seawalls, wharfs and jetties. We are developing Tuas Terminal Finger 1 and 2 for Singapore's consolidation of container ports to the west.